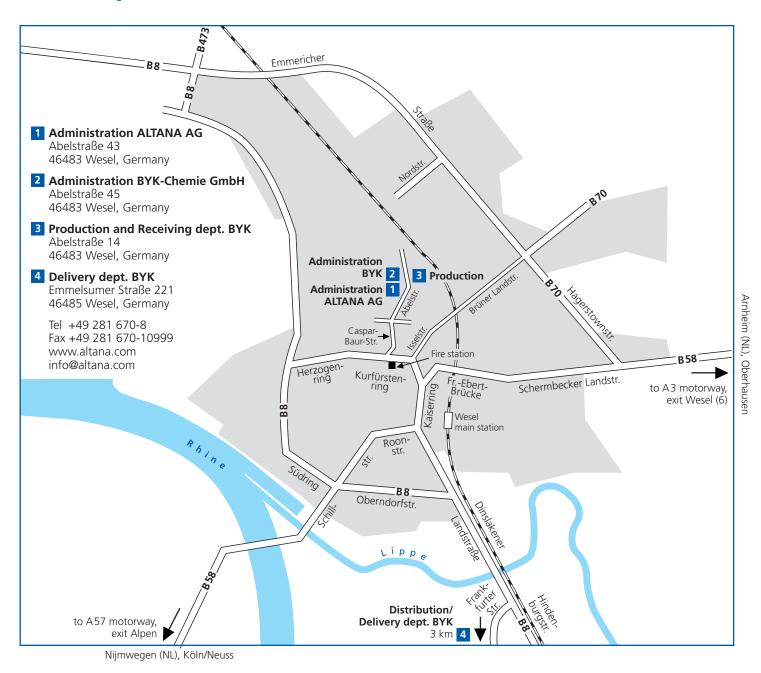

### How to find us by car

## You are driving on the motorway A3/E36 from Oberhausen resp. Arnhem Exit: No. 6 Wesel

Please follow the main road B 58 towards Wesel for approximately 5 km, cross an elevated railway bridge, directly turn off right into "Kaiserring" and stay on the right side of the lane until you reach the 2<sup>nd</sup> traffic light (on the left hand side you can see a fire station). At the 2<sup>nd</sup> traffic light turn right into "Caspar-Baur-Straße". After some hundred meters the name changes into "Abelstraße". After approximately 1 km you will face the administration building of ALTANA / BYK on the left hand side.

#### How to find us by train

Take the train to main station Wesel. Take a taxi (e.g. Taxi Dickmann, phone +49 281 7777) to ALTANA / BYK (by car you need approximately 5 minutes).

# You are driving on the motorway A 57 from Köln/Neuss resp. Nijmwegen Exit: Alpen

Please follow the main road B58 towards Wesel for approximately 20 km. After having passed the Rhine bridge you continue straight until you reach the 3<sup>rd</sup> traffic light (on the right hand side you see a filling station) where you turn left into "Kaiserring".

Follow this street on the right side of the lane until the 4<sup>th</sup> traffic light (on the left hand side you can see a fire station). At the 4<sup>th</sup> traffic light turn right into "Caspar-Baur-Straße". After some hundred meters the name changes into "Abelstraße".

After approximately 1 km you will face the administration building of ALTANA / BYK on the left hand side.