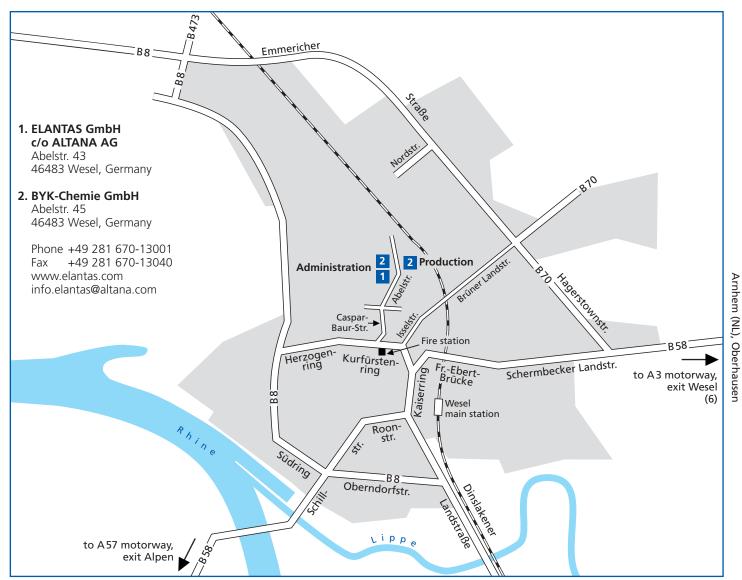

## Your Way to ELANTAS, Wesel

Nijmwegen (NL), Köln/Neuss

## How to find us by car

You are driving on the motorway A3/E36 from Oberhausen resp. Arnhem Exit: No. 6 Wesel

Please follow the main road B 58 towards Wesel for approximately 5 km, cross an elevated railway bridge, directly turn off right into "Kaiserring" and stay on the right side of the lane until you reach the 2<sup>nd</sup> traffic light (on the left hand side you can see a fire station). At the 2<sup>nd</sup> traffic light turn right into "Caspar-Baur-Straße". After some hundred meters the name changes into "Abelstraße". After approximately 1 km you will face the administration building of ALTANA / ELANTAS on the left hand side.

## How to find us by train

Take the train to main station Wesel. Take a taxi (e.g. Taxi Dickmann, phone: +49 281 7777) to ALTANA / ELANTAS (by car you need approximately 5 minutes).

## You are driving on the motorway A 57 from Köln/Neuss resp. Nijmwegen Exit: Alpen

Please follow the main road B58 towards Wesel for approximately 20 km. After having passed the Rhine bridge you continue straight until you reach the 3<sup>rd</sup> traffic light (on the right hand side you see a filling station) where you turn left into "Kaiserring".

Follow this street on the right side of the lane until the 4<sup>th</sup> traffic light (on the left hand side you can see a fire station). At the 4<sup>th</sup> traffic light turn right into "Caspar-Baur-Straße". After some hundred meters the name changes into "Abelstraße".

After approximately 1 km you will face the administration building of ALTANA / ELANTAS on the left hand side.