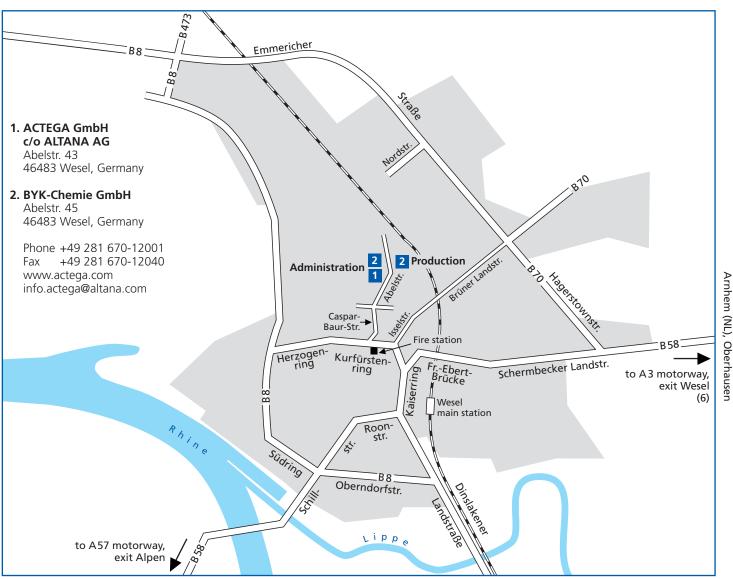

#### You are driving on the motorway A3/E36 from Oberhausen resp. Arnhem Exit: No. 6 Wesel

Please follow the main road B 58 towards Wesel for approximately 5 km, cross an elevated railway bridge, directly turn off right into "Kaiserring" and stay on the right side of the lane until you reach the 2<sup>nd</sup> traffic light (on the left hand side you can see a fire station). At the 2<sup>nd</sup> traffic light turn right into "Caspar-Baur-Straße". After some hundred meters the name changes into "Abelstraße". After approximately 1 km you will face the administration building of ALTANA / ACTEGA on the left hand side.

#### You are driving on the motorway A 57 from Köln/Neuss resp. Nijmwegen Exit: Alpen

Please follow the main road B58 towards Wesel for approximately 20 km. After having passed the Rhine bridge you continue straight until you reach the 3<sup>rd</sup> traffic light (on the right hand side you see a filling station) where you turn left into "Kaiserring".

Follow this street on the right side of the lane until the 4<sup>th</sup> traffic light (on the left hand side you can see a fire station). At the 4<sup>th</sup> traffic light turn right into "Caspar-Baur-Straße". After some hundred meters the name changes into "Abelstraße".

After approximately 1 km you will face the administration building of ALTANA / ACTEGA on the left hand side.